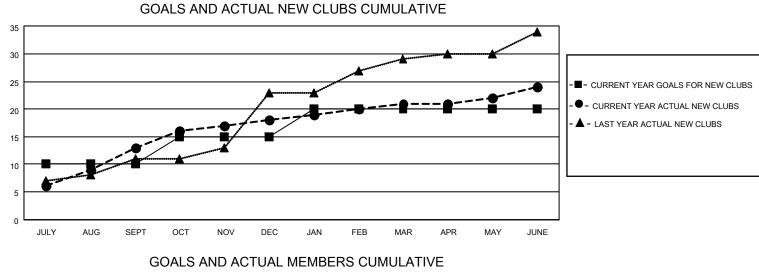

## LOCATION INDIA

District 317 A

Results as of: 6/30/2022

| Clubs                 |               |           |               | Members               |                        |                         |                                                    |
|-----------------------|---------------|-----------|---------------|-----------------------|------------------------|-------------------------|----------------------------------------------------|
| RESULTS FOR 2021-2022 |               |           |               | RESULTS FOR 2021-2022 |                        |                         |                                                    |
| QUARTER               | NEW CLUB GOAL | NEW CLUBS | DROPPED CLUBS | QUARTER               | BER GROWTH NET<br>GOAL | MEMBER GROWTH<br>ACTUAL | DROPPED<br>MEMBERS ACTUAL<br>(including transfers) |
| JULY/AUG/SEPT         | 10            | 13        | 5             | JULY/AUG/SEPT         | 200                    | 521                     | 194                                                |
| OCT/NOV/DEC           | 5             | 5         | 8             | OCT/NOV/DEC           | 130                    | 287                     | 487                                                |
| JAN/FEB/MAR           | 5             | 3         | 1             | JAN/FEB/MAR           | 60                     | 275                     | 51                                                 |
| APR/MAY/JUNE          | 0             | 3         | 20            | APR/MAY/JUNE          | 50                     | 339                     | 930                                                |