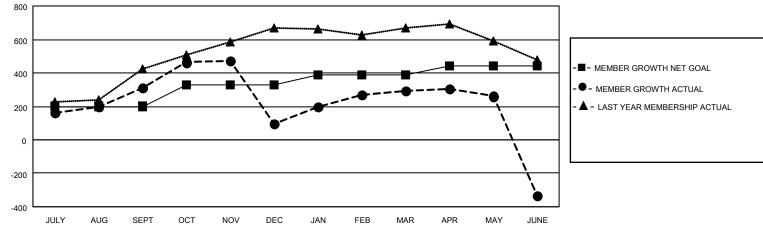

## LOCATION INDIA

District 317 A

Results as of: 6/30/2022

| Clubs                 |               |           |               | Members               |                        |                         |                                                    |
|-----------------------|---------------|-----------|---------------|-----------------------|------------------------|-------------------------|----------------------------------------------------|
| RESULTS FOR 2021-2022 |               |           |               | RESULTS FOR 2021-2022 |                        |                         |                                                    |
| QUARTER               | NEW CLUB GOAL | NEW CLUBS | DROPPED CLUBS | QUARTER               | BER GROWTH NET<br>GOAL | MEMBER GROWTH<br>ACTUAL | DROPPED<br>MEMBERS ACTUAL<br>(including transfers) |
| JULY/AUG/SEPT         | 10            | 13        | 5             | JULY/AUG/SEPT         | 200                    | 521                     | 194                                                |
| OCT/NOV/DEC           | 5             | 5         | 8             | OCT/NOV/DEC           | 130                    | 287                     | 487                                                |
| JAN/FEB/MAR           | 5             | 3         | 1             | JAN/FEB/MAR           | 60                     | 275                     | 51                                                 |
| APR/MAY/JUNE          | 0             | 3         | 20            | APR/MAY/JUNE          | 50                     | 339                     | 930                                                |